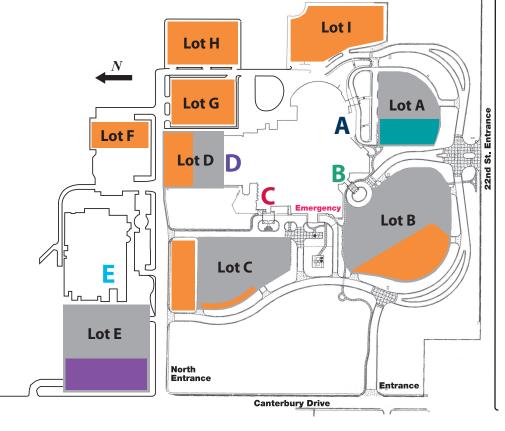

## **HaysMed**2220 Canterbury Drive

#### **Entrance A: Bickle Pavilion**

Cardiothoracic Surgery DeBakey Heart Clinic DeBakey Heart Institute

Cath Labs

Non-Invasive Cardiology Echo, EKG and Nuclear Medicine

Inpatient Rehabilitation Unit

Intensive Care Unit

Medical Pavilion Pharmacy (Retail)

Progressive Care Unit

Special Nursing Services

Wound Healing and Hyperbaric

#### **Entrance B: Miller Pavilion**

Center for Women's Health

Ear, Nose and Throat

Eye Specialists Associated, PA

Medical Specialists

Nephrology Center of Western KS

**Outpatient Surgery** 

Pain Management

Pediatric Center

Phlebotomy

Psychiatric Associates

Pulmonology Associates of Hays

Western KS Urological Associates

X-ray (Imaging)

#### **Entrance C: Main Entrance**

Acute Care Unit

Breast Care Center

Hospice and Palliative Care

Medical Progressive Care Unit

Special Nursing Services

Surgical Unit

#### **Entrance D:**

Dreiling/Schmidt Cancer Institute

#### **Entrance E:**

Cardiac Rehab
Orthopedic Clinic
Outpatient Physical Therapy
Pain Management Clinic
Sleep and Neurodiagnostic Institute
Southwind Surgical

Physician Parking Lot
Student Parking Lot