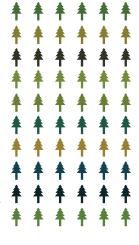

## Kads Quest

Each tree equals 1 mile, cross off each mile (tree) you earn. Cross off all 60 trees and bring completed map to The Center. T-shirt and coupon pick up will be offered Wednesday, August 6 from 11:30 a.m.-1 p.m. and 4:30-6:30 p.m. at The Center gazebo (located east of The Center). Prizes picked up after August 6 will be available at The Center for Health Improvement front desk. All prizes must be picked up by Sunday, August 10. Hours of operation are Monday thru Thursday 5 a.m.-10 p.m., Friday 5 a.m.-8 p.m., Saturday 6 a.m.-6 p.m., Sunday 10 a.m.-5 p.m.